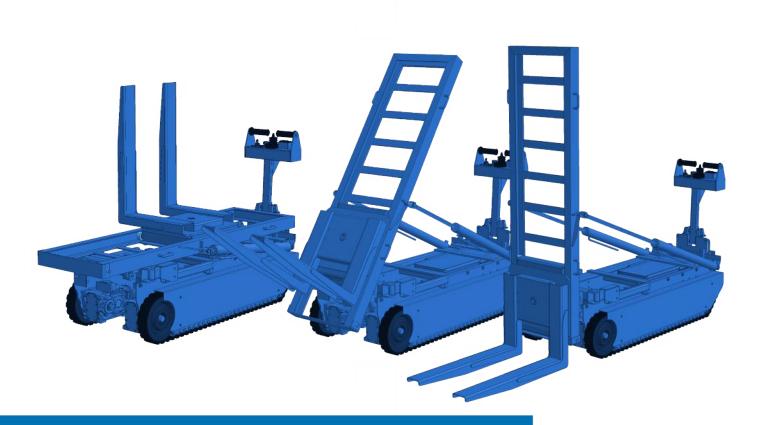

## SPECIFICATION SLIDING FORKS

Accessory created by CTE to add new features to the Pianoplan Vertical model. This accessory allows you to lift the load through two forks, mounted on sliding and turning trolley. This allows you to load an object placed vertically, bring it to a horizontal position, and rotate the load so that it is in a longitudinal position with respect to the Pianoplan.

## **TECHNICAL DATA**

- Minimum loading height 50mm
- Maximum loading height 1.100mm
- Fork width 410mm
- Fork section length 600mm
- Maximum load 500kg
- 360 degrees rotation
- Rotation block every 90 degrees, 4 blocks with self-locking plug
- Height block every 100mm, total 10 positions with double self-locking plug
- Frame weight 40kg
- Forks weight 50kg